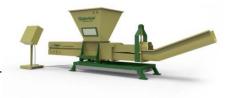

## GREENMAX™ Compactor POSEIDON C350

For PACKAGINGS: PE/PP Film

- Compact film early in the process and save space and handling.
- Increase density through compacting film rather than baling.
- Water draining function squeezes out any liquid in the film to the water collection tray under the machine.
- Water collection tray is made of acid-resistant stainless steel to withstand the low PH in many liquids.